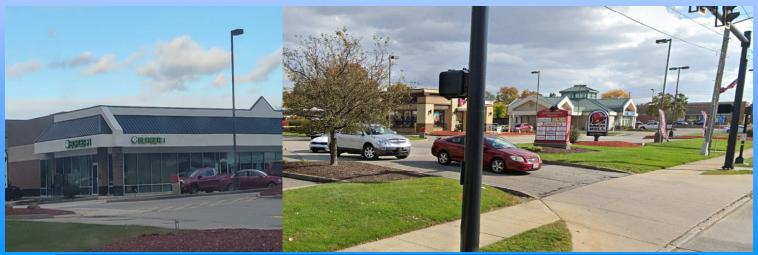

## 1,950 square feet available

**Description:** 14375 - 14531 Pearl Road. The shopping center is 35,182 square feet plus Taco Bell and Dollar Bank. The plaza sits at the lit intersection of Pearl and Pierce opposite the new Raising Cane's. Roughly .3 miles South of Rt 82 on the Eastern side of the street.

Co-Tenants: Inline with BurgerFi, Weight Watchers, Integrity Salon, Hot Worx, etc.

Nearby Tenants: Giant Eagle, Target, Marc's Costco, Heinen's, Aldi's, Starbucks,

Chipotle, Bibibop, Penn Station, Pulp, Panera, McDonalds, Dunkin Donuts, Southpark Mall, etc.