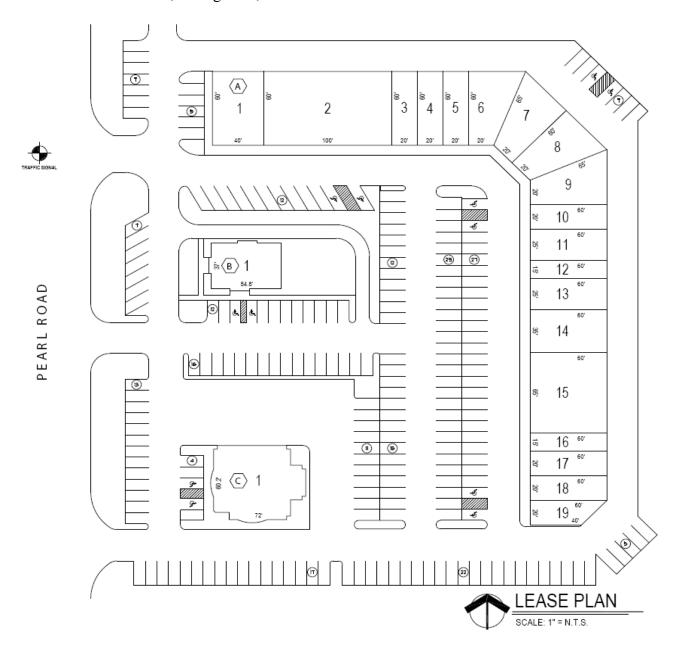

#### STRONGSVILLE POINTE

14375 – 14531 Pearl Road, Strongsville, Ohio

| <u>#</u> | <u>TENANT</u>          | <u>SF</u> |
|----------|------------------------|-----------|
| 1        | BURGER FI              | 2,400     |
| 2        | PLAY LOVE LEARN        | 3,600     |
| 3        | PURE NAIL & SPA        | 2,400     |
| 4        | MINKA'S TAILORING      | 1,200     |
| 5        | WEIGHT WATCHERS        | 1,230     |
| 6        | DEANHOUSE              | 1,200     |
| 7        | AVAILABLE              | 1,950     |
| 8        | GRAELEY & CO           | 1,843     |
| 9        | CLEVELAND CHIROPRACTIC | 1,944     |
| 10       | HOT WORX               | 1,926     |
| 11       | SAVOR MASSAGE          | 1,180     |
| 12       | FAT B CAFE             | 1,520     |
| 13       | HIRT'S FLOWERS         | 2,400     |
| 14       | INTEGRITY SALON 7 SPA  | 2,100     |
| 15       | JENNIFER'S RESTAURANT  | 3,900     |
| 16       | JENNIFER'S RESTAURANT  | 900       |
| 17       | JENNIFER'S RESTAURANT  | 1,200     |
| 18       | JENNIFER'S RESTAURANT  | 1,200     |
| 19       | JENNIFER'S RESTAURANT  | 1,000     |
|          | <u>OUTLOTS</u>         | <u>SF</u> |
| B1       | TACO BELL              | 2,048     |
| C2       | DOLLAR BANK            | 3,828     |
|          |                        |           |